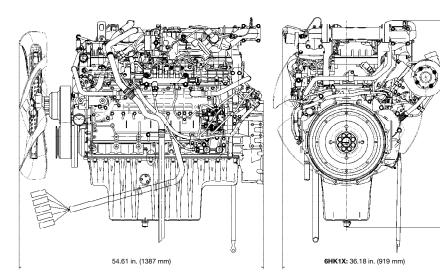

46.46 in. (1<sup>-</sup>

SHK1X:

For additional information, please contact your local distributor or visit isuzuengines.com