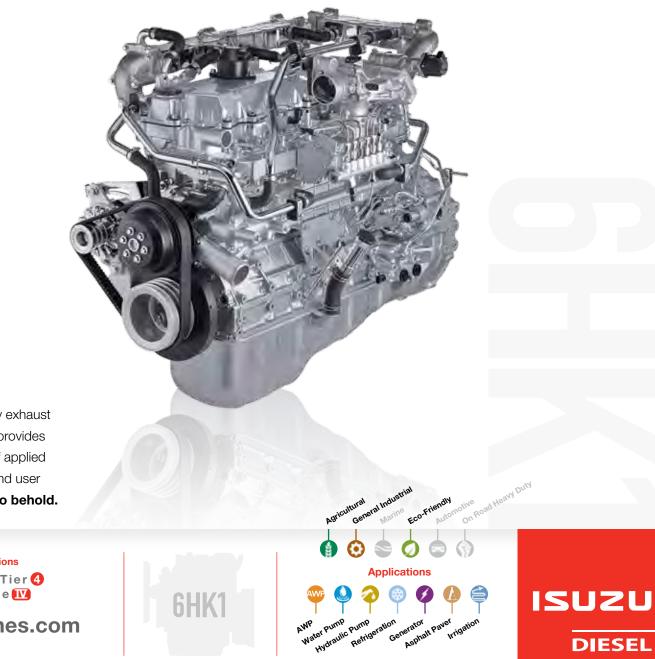

Dependable Power | 282 HP (210 KW) @ 1900 RPM (variable speed)

# BEAUTY FOR THE BEHOLDER (behold)

High technology exhaust after treatment provides the ideal level of applied simplicity and end user **performance to behold.** 

> Certifications U.S. EPA Tier 4 EU Stage IV

## The Strength to Work Harder.

Performance