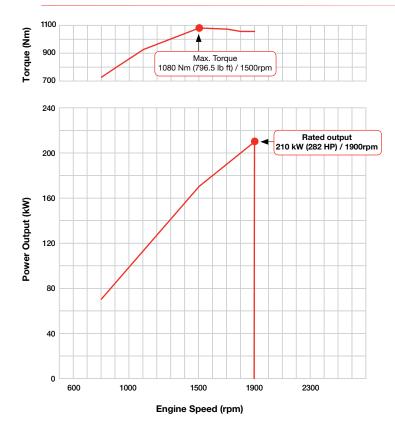

#### **Engine Performance Curves**

Dependable Power | 282 HP (210 KW) @ 1900 RPM (variable speed)